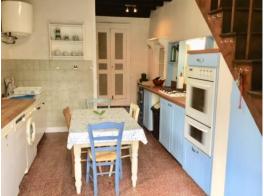

Big convertible attic space

<u>Ground floor</u> Cosy living room (17m2) with large old fireplace and wood burner.

<u>Kitchen</u> (20m2) with fitted oven and hob, cupboards and white goods. Dining area.