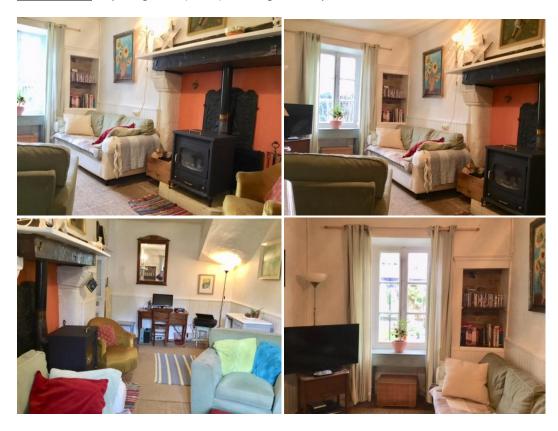

Big convertible attic space

<u>Ground floor</u> Cosy living room (17m2) with large old fireplace and wood burner.

<u>Kitchen</u> (20m2) with fitted oven and hob, cupboards and white goods. Dining area.

### First floor

3 bedrooms, 11m2, 9m2, 7m2 - two are interconnecting.

1 dual aspect office/snug (9m2)