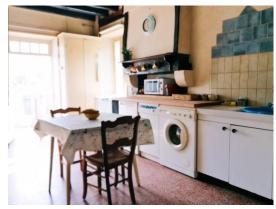

Big convertible attic space

<u>Ground floor</u> Cosy living room (17m2) with large old fireplace and wood burner.

<u>Kitchen</u> (20m2) with fitted oven and hob, cupboards and white goods. Dining area.