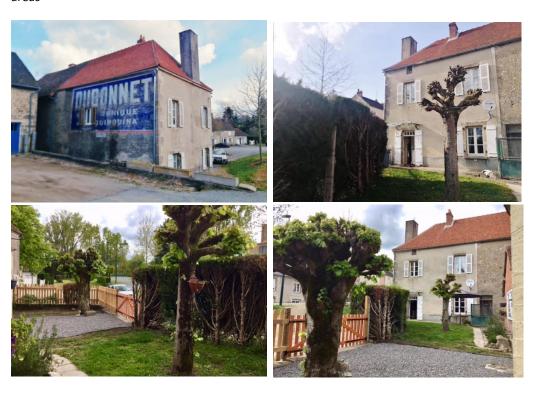

# <u>Outside</u>

Secure, newly fenced and gated sunny, south facing garden with garage, off street parking, lawn and gravelled areas

Independent outbuilding/workshop (16m2)