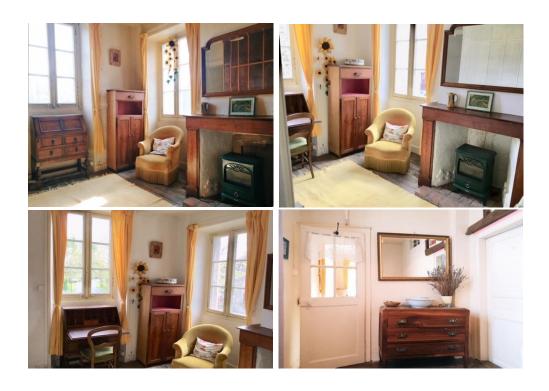

Big convertible attic space

<u>Ground floor</u> Cosy living room (17m2) with large old fireplace and wood burner.

<u>Kitchen</u> (20m2) with fitted oven and hob, cupboards and white goods. Dining area.

### **Shower room/Wc** with recently fitted walk in shower, basin and toilet

### First floor

3 bedrooms, 11m2, 9m2, 7m2 - two are interconnecting.

1 dual aspect office/snug (9m2)