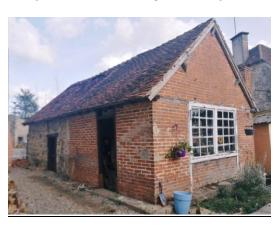

Habitable surface: 80m2 Outside Land size: 65m2

Mains drainage

**New roof completed August 2018** 

Wood Burner and electric wall heaters

Original oak floor boards

Secondary glazed windows

Garage and also Independent outbuilding/workshop 16m2

# <u>Outside</u>

Secure, newly fenced and gated sunny, south facing garden with garage, off street parking, lawn and gravelled areas

Independent outbuilding/workshop (16m2)