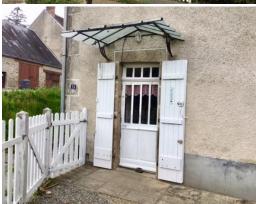

#### For Sale lovely cosy cottage in Haute Vienne, 87160, France.

45,000 euros, private sale (no agent fees) buyer to pay Notaire fees

For sale is my lovely stone built mid 18<sup>th</sup> century semi-detached cottage in the village of Mailhac sur Benaize.

Habitable surface: 80m2 Outside Land size: 65m2

Mains drainage

**New roof completed August 2018** 

Wood Burner and electric wall heaters

Original oak floor boards

Secondary glazed windows

Garage and also Independent outbuilding/workshop 16m2